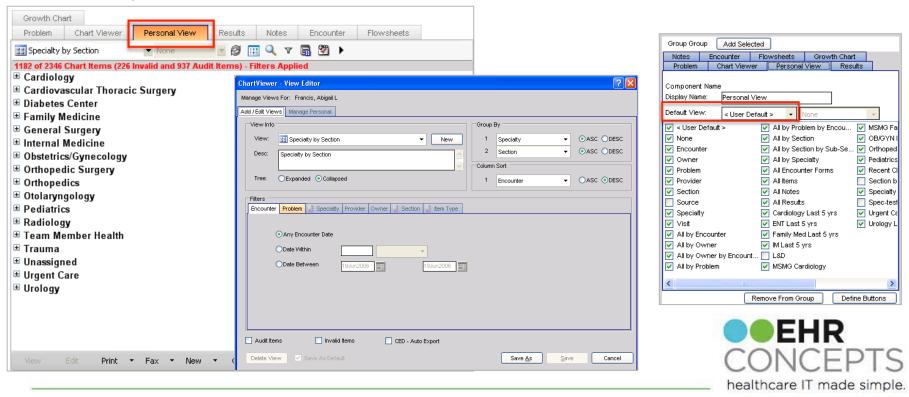

## Make it Personal

Educate users on how to create their own chart view.

Consider adding a Personal View tab to give users the option to easily see the entire chart on one tab, or their own personal filtered view on another (e.g. only items pertaining to their specialty for the last 3 months)

#### Get a Consensus

Talk to your users about how they would like to see the main Chart Viewer tab. How did their chart look in the "paper world"?

Do they want it expanded or collapsed? Do they want it arranged section by subsection or by encounter? Ascending or descending?