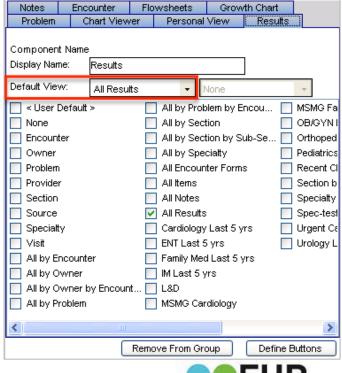

## Get Better Results

Create a "Results" tab so users can quickly see all results in a patient's chart, without having to scroll through other chart viewer items. You can even break down results into a lab tab, rad tab, etc.