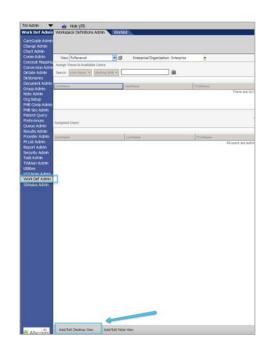

## Customize It

To edit the clinical desktop you will need "Clinical Desktop View- Edit" security. From VTB click "Work Def Admin", then "Add/Edit Desktop."