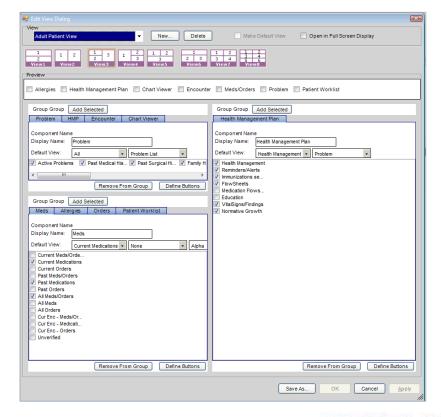

## Make it Personal

Educate users on how to create their own chart view.

Consider adding a Personal View tab to give users the option to easily see the entire chart on one tab, or their own personal filtered view on another (e.g. only items pertaining to their specialty for the last 3 months)

#### Get a Consensus

Talk to your users about how they would like to see the main Chart Viewer tab. How did their chart look in the "paper world"?

Do they want it expanded or collapsed? Do they want it arranged section by subsection or by encounter? Ascending or descending?