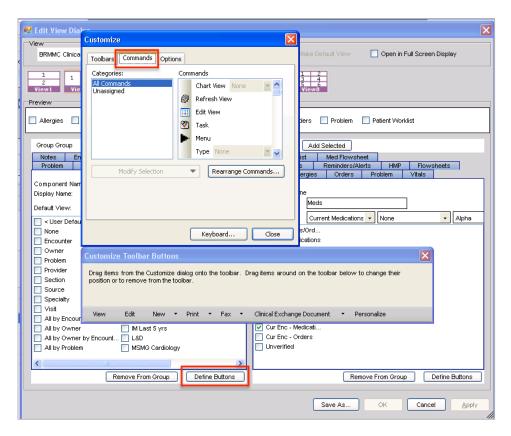

## Push the Right Buttons

Reevaluate the buttons on each component.

Make sure the most useful ones are used, and clearly visible by the user.