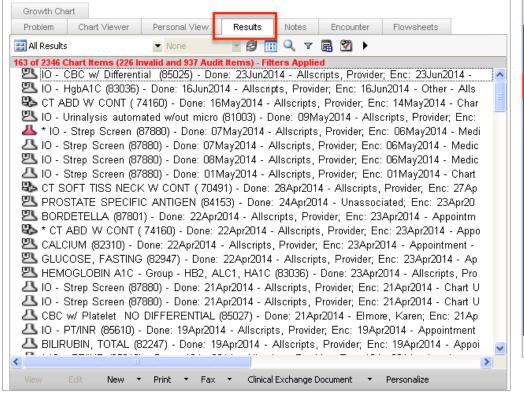

## Get Better Results

Create a "Results" tab so users can quickly see all results in a patient's chart, without having to scroll through other chart viewer items. You can even break down results into a lab tab, rad tab, etc.