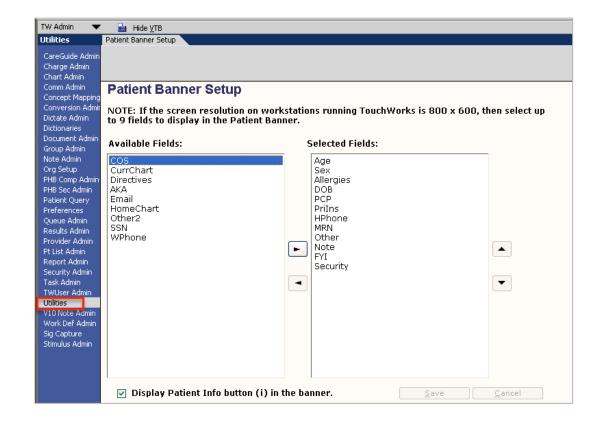

## **Build Your Banner**

Choose "Utilities" in TW Admin to access the Patient Banner Setup to customize for your organization