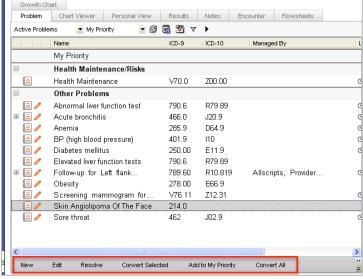

## Make it Personal

Educate users on how to create their own chart view.

Consider adding a Personal View tab to give users the option to easily see the entire chart on one tab, or their own personal filtered view on another (e.g. only items pertaining to their specialty for the last 3 months)

#### Get a Consensus

Talk to your users about how they would like to see the main Chart Viewer tab. How did their chart look in the "paper world"?

Do they want it expanded or collapsed? Do they want it arranged section by subsection or by encounter? Ascending or descending?

## Get Better Results

Create a "Results" tab so users can quickly see all results in a patient's chart, without having to scroll through other chart viewer items. You can even break down results into a lab tab, rad tab, etc.

## Push the Right Buttons

Reevaluate the buttons on each component.

Make sure the most useful ones are used, and clearly visible by the user.