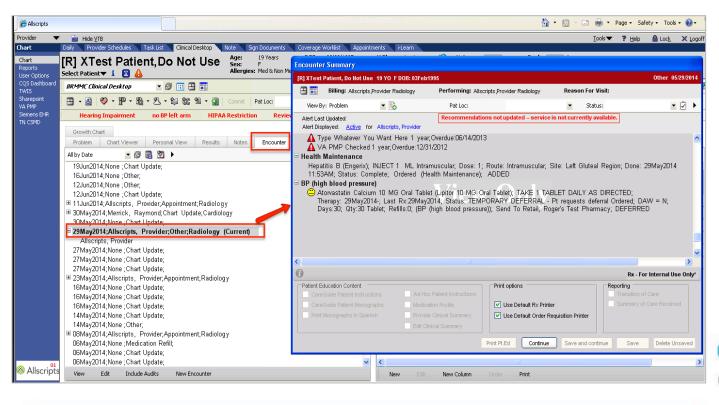

## See the Past

Many clients and users that we work with don't realize that if you doubleclick on any encounter in the encounters tab, it will bring up the encounter summary from that visit.

This allows users to quickly see what was done on any previous encounter.